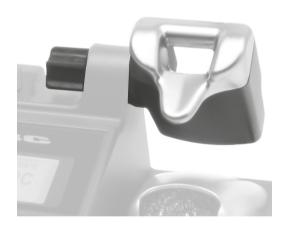

## Changing the Stand

Turn the station off and allow the equipment to cool down.

1. Remove the black screw (1) and separate the holder from the station. Remove the connection screw (2).

2. Pull the holder gently until the connector comes out.