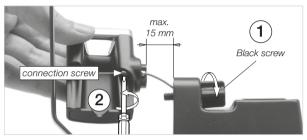

## Changing the Stand

Turn the station off and allow the equipment to cool down.

1. Remove the black screw (1) and separate the holder from the station. Remove the connection screw (2).

2. Pull the holder gently until the connector comes out.