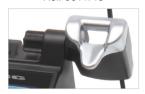

## Changing the Stand

Turn the station off and allow the equipment to cool down.

1. Remove the black screw (1) and separate the holder from the station. Remove the connection screw (2).

2. Pull the holder gently until the connector comes out.