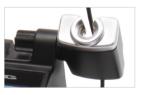

## Changing the Stand

Turn the station off and allow the equipment to cool down.

1. Remove the black screw (1) and separate the holder from the station. Remove the connection screw (2).

2. Pull the holder gently until the connector comes out.