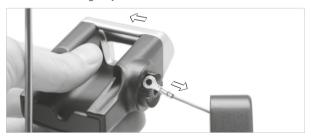

## Changing the Stand

Turn the station off and allow the equipment to cool down.

1. Remove the black screw (1) and separate the holder from the station. Remove the connection screw (2).

2. Pull the holder gently until the connector comes out.

3. Place the new stand following the same steps conversely.