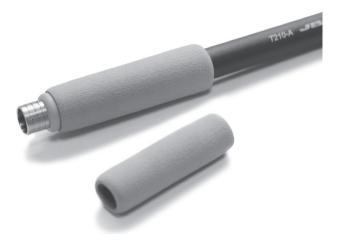

## Changing grips

 Insert the slideon tabs into the new grip.

2. Push the grip with the tabs onto the handle.

3. To remove the tabs, hold the grip and pull them out. Use a pliers if necessary.

## Specifications

- Weight: 5 g (0.01 lb)
- Grip dimensions: 50 x 12 mm (1.97 x 0.47)

Complies with CE standards. ESD protected housing "skin effect".