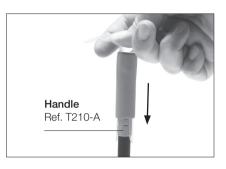

## Changing grips

 Insert the slideon tabs into the new grip.

2. Push the grip with the tabs onto the handle.

3. To remove the tabs, hold the grip and pull them out. Use a pliers if necessary.