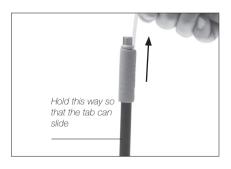

## Changing grips

 Insert the slideon tabs into the new grip.

2. Push the grip with the tabs onto the handle.

3. To remove the tabs, hold the grip and pull them out. Use a pliers if necessary.