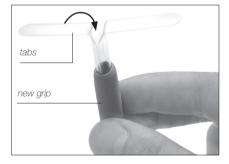

## Changing grips

 Insert the slideon tabs into the new grip.

2. Push the grip with the tabs onto the handle.

3. To remove the tabs, hold the grip and pull them out. Use a pliers if necessary.