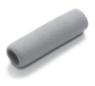

## Changing grips

 Insert the slideon tabs into the new grip.

2. Push the grip with the tabs onto the handle.

3. To remove the tabs, hold the grip and pull them out. Use a pliers if necessary.

## Specifications

- Weight: 5 g (0.01 lb)
- Grip dimensions: 50 x 12 mm (1.97 x 0.47)

Complies with CE standards. ESD protected housing "skin effect".