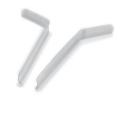

## **Packing list**

The following items should be included:

Grips for T210-A ..... 4 units

Slide-on tabs ...... 2 units Manual ...... 1 unit Ref. 0018667

## Changing grips

 Insert the slideon tabs into the new grip.

2. Push the grip with the tabs onto the handle.

3. To remove the tabs, hold the grip and pull them out. Use a pliers if necessary.