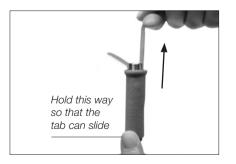

## Changing grips

 Insert the slide-on tabs into the new grip.

 To remove the tabs, hold the grip and pull them out. Use a pliers if necessary.