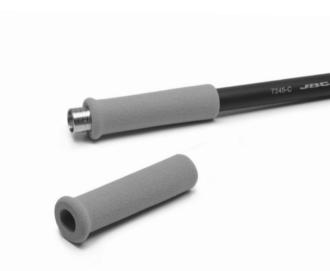

#### **Packing list**

The following items should be included:

Grips for T245-A & T245-C ... 4 units Ref. 0016057

Slide-on tabs .. 2 u. Manual ...... 1 unit Ref. 0016121

2. Push the grip with the tabs onto the handle.

## Changing grips

 Insert the slide-on tabs into the new grip.

 To remove the tabs, hold the grip and pull them out. Use a pliers if necessary.