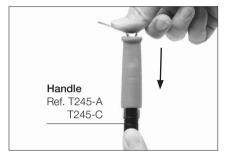

#### **Packing list**

The following items should be included:

Grips for T245-A & T245-C ... 4 units Ref. 0016057

Slide-on tabs .. 2 u. Manual ...... 1 unit Ref. 0016121

2. Push the grip with the tabs onto the handle.

## Changing grips

 Insert the slide-on tabs into the new grip.

 To remove the tabs, hold the grip and pull them out. Use a pliers if necessary.