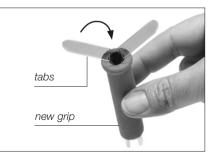

#### **Packing list**

The following items should be included:

Grips for T245-A & T245-C ... 4 units Ref. 0016057

Slide-on tabs .. 2 u. Manual ...... 1 unit Ref. 0016121

2. Push the grip with the tabs onto the handle.

## Changing grips

 Insert the slide-on tabs into the new grip.

 To remove the tabs, hold the grip and pull them out. Use a pliers if necessary.