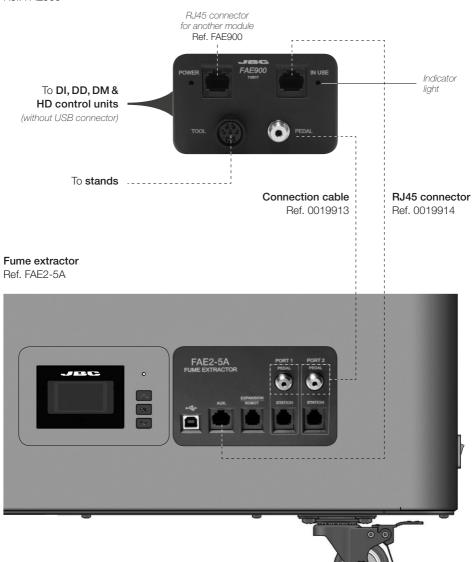

### Connection

#### Connection module for DI, DD, DM & HD control units

Ref. FAE900