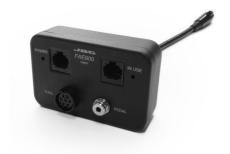

# Connection module for DI, DD, DM & HD control units

Ref. FAE900

# **Packing List**

The following items should be included:

Connection module for DI, DD, DM & HD control units ...... 1 unit Ref. FAE900















### Connection

#### Connection module for DI, DD, DM & HD control units

Ref. FAE900



# **Specifications**

- Weight: 224 gr (0.03lb)

- Dimensions: 90 x 58 x 49 mm (3.54 x 2.28 x 1.93 in)

Complies with CE standards. ESD protected.



#### Warranty

JBC's 2 year warranty covers this equipment against all manufacturing defects, including the replacement of defective parts and labour. Warranty does not cover product wear or misuse. In order for the warranty to be valid, equipment must be returned, postage paid, to the dealer where it was purchased.



This product should not be thrown in the garbage.

In accordance with the European directive 2002/96/EC, electronic equipment at the end of their life must be collected and returned to an authorized recycling facility.





Manu