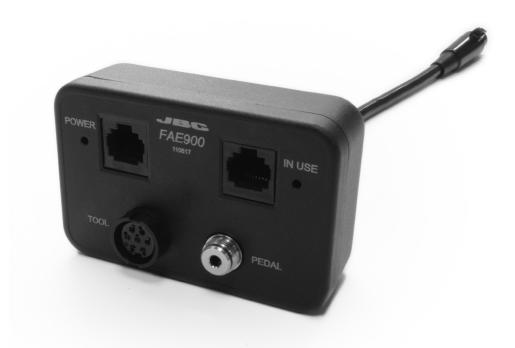

# Connection module for DI, DD, DM & HD control units

Ref. FAE900

#### Connection module for DI, DD, DM & HD control units

Ref. FAE900