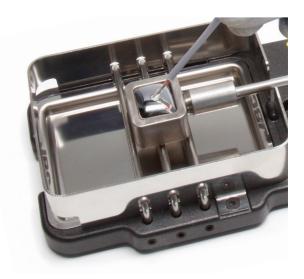

## **CT-SA Solder Pot Cartridge Stand**

## Robust and stable unit which is safe while working and avoids tipping over accidentally