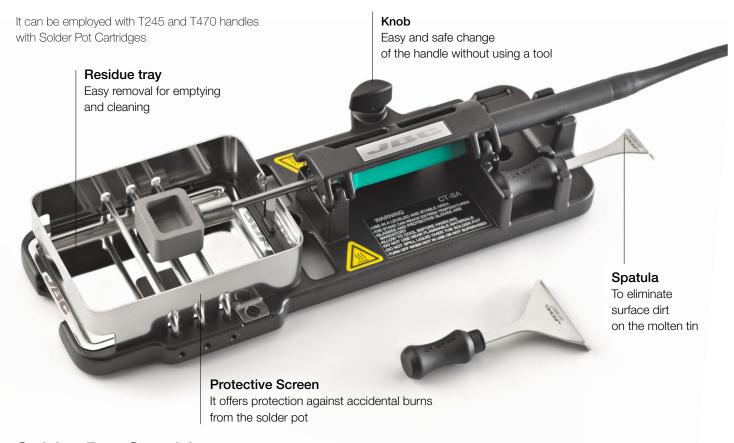

## **CT-SA Solder Pot Cartridge Stand**

## Robust and stable unit which is safe while working and avoids tipping over accidentally