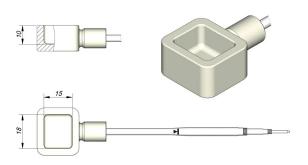

## **Solder Pot Cartridges**

These models are ideal for tinning wires and components faster and safer. These cartridges can also be used to desolder Through Hole Multipin components.

## Ref. C245-SP01

For T245 handles

Can be connected to DDE and DME stations with the AD-SD stand or the CHB-A converter.

The long-lasting titanium pot will resist the corrosiveness of lead free solder alloys.

Dimensions: 15 x 18 x 10 mm

<sup>\*</sup> With CD stations, the handle is directly connected to the control unit.

For T470 handles.

Can be connected to HDE stations with the HD-SD stand or the CHB-A converter.