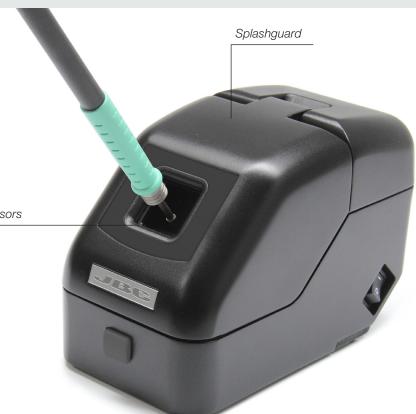

#### Sensor detection

Two motorized brushes start working when the sensors detect the tip at the window.

Easy operation The operator just needs to place the tip between the brushes and turn it for about **1 second only.** 

#### Sensors

CLMB-A8

**Brushes for CLMB-A** 