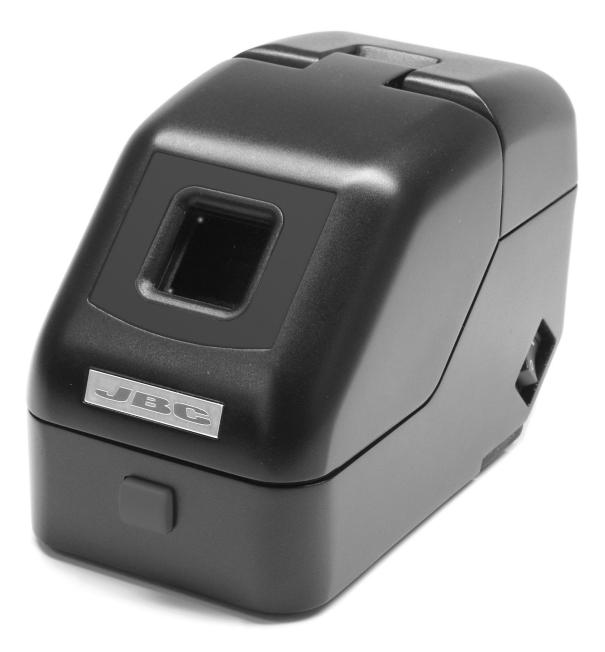

# CLMB-A Senior Tip Cleaner

## Improve thermal transfer of the tip in 1 second

#### Sensor detection

Two motorized brushes start working when the sensors detect the tip at the window.

Easy operation The operator just needs to place the tip between the brushes and turn it for about **1 second only.** 



#### Sensors

CLMB-A8

**Brushes for CLMB-A** 

#### **CLMB-A** Senior Tip Cleaner

#### **Basic specifications**

| Dimensions:     | 100x185x115 mm        |
|-----------------|-----------------------|
| Weight:         | 1,1 Kg (2.4 lb)       |
| Brush diameter: | 50 mm                 |
| AC Adapter:     | Input: 100-240V, 50Hz |
|                 | Output: DC 18V, 0.83A |

### **Vertical Access**

This innovative tip cleaner features a second position which facilitates working wit