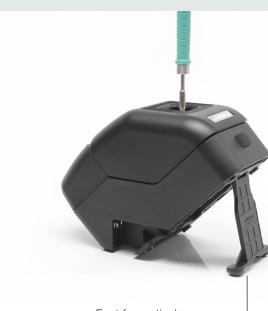

### **Vertical Access**

This innovative tip cleaner features a second position which facilitates working with robots.

Foot for vertical access